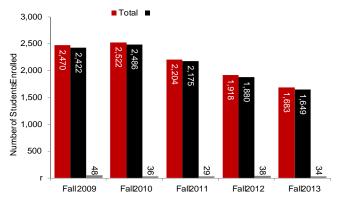

 $Under graduate Students by \, 5 \, Largest Declared Majors, Fall 2013$ 

3

<sup>\*</sup> Includes Joint Enrolled, Transient, and Other.

First TimeFreshmenEnrollment,Fall2009-Fall2013

First Time Freshmen Enrollment by Gender and Ethnicity, Fall 2013