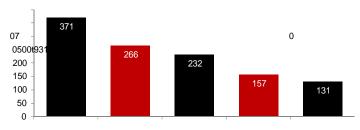

## GraduateStudentsby 5 LargestDeclaredMajors, Fall2013

UndergraduateEnrollmentby ClassFall2013

UndergraduateEnrollmentby College,Fall2013

Note: The College of Arts & Sciences includes undecided majors. Pre business students are included in Business Administra Prenursing students are included in Nursing.

 $Under graduate Students by \, 5 \, Largest Declared Majors, Fall 2013$ 

3

<sup>\*</sup> Includes Joint Enrolled, Transient, and Other.

First TimeFreshmenEnrollment,Fall2009-Fall2013

First Time Freshmen Enrollment by Gender and Ethnicity, Fall 2013