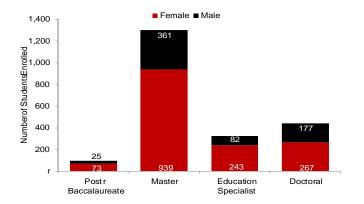

|
|                                                                              |
|                                                                              |
|                                                                              |
|                                                                              |
|                                                                              |
|                                                                              |
|                                                                              |
|                                                                              |
|                                                                              |

## GraduateEnrollmentby Classfica Yon and Gender, Fall 2013



## GraduateEnrollmentby College,Fall2013



Note: The College of Arts & Sciences includes undecided majors. Pre business students are included in Business Administra Prenursing students are included in Nursing.

## GraduateStudentsby 5 LargestDeclaredMajors, Fall2013



UndergraduateEnrollmentby ClassFall2013

UndergraduateEnrollmentby College,Fall2013

Note: The College of Arts & Sciences includes undecided majors. Pre business students are included in Business Administra Prenursing students are included in Nursing.

 $Under graduate Students by \, 5 \, Largest Declared Majors, Fall 2013$ 

3

<sup>\*</sup> Includes Joint Enrolled, Transient, and Other.

First TimeFreshmenEnrollment,Fall2009-Fall2013

First Time Freshmen Enrollment by Gender and Ethnicity, Fall 2013



First iTime Fresh