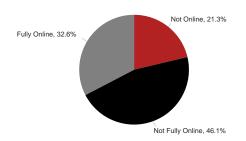

reviations used for space saving.

### Total Enrollment by College, Fall 2020



# Undergraduate Adult Learners by Classification and Gender, Fall 2020

Undergraduate Adult Learners by College, Fall 2020



\*Includes Joint Enrolled and Transient

#### Undergraduate Adult Learners by 5 Largest Declared Majors, Fall 2020

1-Organizational Leadership

2-Management

3-Office Admin. & Tech.

4-Psychology

cs, 15.1%

#### Undergraduate Adult Learners by Classification and Gender, Fall 2020



\*Includes Joint Enrolled and Transient

#### Undergraduate Adult Learners by 5 Largest Declared Majors, Fall 2020 1 X P E H U Enrolled 180 120 143 60 91 0 1-Organizational Leadership 2-Management 3-Office Admin. & Tech. 4-Psychology 5-Criminal Justice

# Total Enrollment for Distance Learning, Fall 2020



### Undergraduate Enrollment for Distance Learning, Fall 2020



# Graduate Enrollment for Distance Learning, Fall 2020