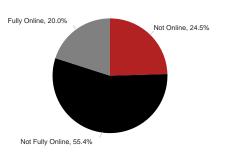

e, Fall 2020



# Undergraduate Adult Learners by Classification and Gender, Fall 2020

Undergraduate Adult Learners by College, Fall 2020



\*Includes Joint Enrolled and Transient

#### Undergraduate Adult Learners by 5 Largest Declared Majors, Fall 2020

1-Organizational Leadership

2-Management

3-Office Admin. & Tech.

4-Psychology

cs, 15.1%

#### Undergraduate Adult Learners by Classification and Gender, Fall 2020



\*Includes Joint Enrolled and Transient

#### Undergraduate Adult Learners by 5 Largest Declared Majors, Fall 2020 1 X P E H U Enrolled 180 120 143 60 91 0 1-Organizational Leadership 2-Management 3-Office Admin. & Tech. 4-Psychology 5-Criminal Justice

# Total Enrollment for Distance Learning, Fall 2020



### Undergraduate Enrollment for Distance Learning, Fall 2020



# Graduate Enrollment for Distance Learning, Fall 2020