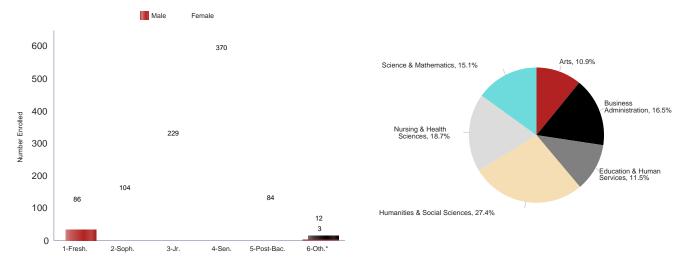

# Undergraduate Adult Learners by Classification and Gender, Fall 2020

Undergraduate Adult Learners by College, Fall 2020

\*Includes Joint Enrolled and Transient

#### Undergraduate Adult Learners by Classification and Gender, Fall 2020

\*Includes Joint Enrolled and Transient