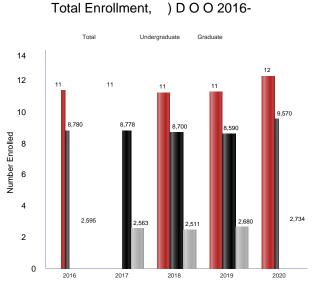

### ENROLLMENT NEWSLETTER FOR FALL 2020

VALDOSTA STATE UNIVERSITY | OFFICE OF INSTITUTIONAL RESEARCH

1500 N. Patterson St. Valdosta, GA 31698 | Phone (229) 333-7831

https://www.valdosta.edu/administration/institutional-research/

This information has been compiled by the Office of Institutional Research in an effort to provide useful and timely information to the Valdosta State University community. This information will be updated each semester, upon the availability of official data. Please contact the Office of Institutional Research with any questions regarding this publication.



# FALL 2020 ENROLLMENT

Total Enrollment by Gender and Ethnicity, Fall 2020

| Ethnicity                           | Female | Female<br>% | Male  | Male<br>% | Total  | Total<br>% |
|-------------------------------------|--------|-------------|-------|-----------|--------|------------|
| American Indian or<br>Alaska Native | 13     | 0.2%        | 5     | 0.1%      | 18     | 0.1%       |
| Asian                               | 115    | 1.4%        | 84    | 2.1%      | 199    | 1.6%       |
| Black or African<br>American        | 3,252  | 38.8%       | 1,431 | 36.5%     | 4,683  | 38.1%      |
| Hawaiian/Pacific Islander           | 14     | 0.2%        | 2     | 0.1%      | 16     | 0.1%       |
| Hispanic                            | 677    | 8.1%        | 341   | 8.7%      | 1,018  |