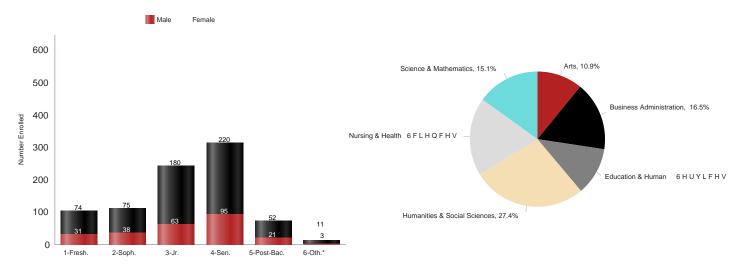

#### Total Enrollment by 5 Largest Declared Majors, Fall 2020

Note: Abbreviations used for space saving.

### Total Enrollment by College, Fall 2020