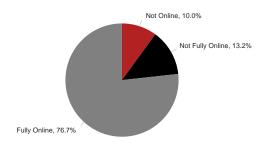

cation and Gender, Fall 2020

Undergraduate Adult Learners by College, Fall 2020



\*Includes Joint Enrolled and Transient

#### Undergraduate Adult Learners by 5 Largest Declared Majors, Fall 2020

1-Organizational Leadership

2-Management

3-Office Admin. & Tech.

4-Psychology

cs, 15.1%

#### Undergraduate Adult Learners by Classification and Gender, Fall 2020



\*Includes Joint Enrolled and Transient

#### Undergraduate Adult Learners by 5 Largest Declared Majors, Fall 2020 1 X P E H U Enrolled 180 120 143 60 91 0 1-Organizational Leadership 2-Management 3-Office Admin. & Tech. 4-Psychology 5-Criminal Justice

# Total Enrollment for Distance Learning, Fall 2020



### Undergraduate Enrollment for Distance Learning, Fall 2020



# Graduate Enrollment for Distance Learning, Fall 2020