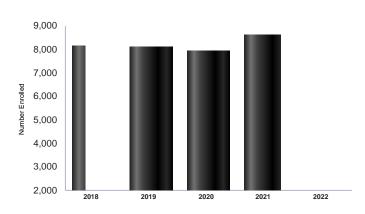

## Total Enrollment by 5 Largest Declared Majors, Spring 2022

Total Enrollment by College, Spring 2022

1-Nursing 2-Biol. 3-Psych. 4-Health Sci. 5-Lib/Info Sci.

Undergraduate Enrollment, Spring 2018-2022