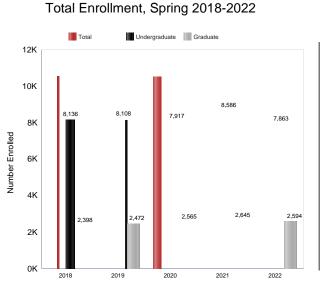

## Total Enrollment by 5 Largest Declared Majors, Spring 2022

Total Enrollment by College, Spring 2022

1-Nursing 2-Biol. 3-Psych. 4-Health Sci. 5-Lib/Info Sci.

Undergraduate Enrollment, Spring 2018-2022