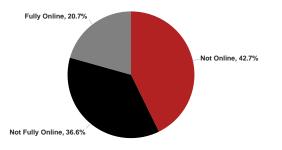

| 4,964  | 47.5%      |
| Total                               | 7,256  | 100.0%      | 3,201 | 100.0%    | 10,457 | 100.0%     |

## Total Enrollment by 5 Largest Declared Majors, Spring 2022

Total Enrollment by College, Spring 2022

1-Nursing 2-Biol. 3-Psych. 4-Health Sci. 5-Lib/Info Sci.

Undergraduate Enrollment, Spring 2018-2022

# Undergraduate Enrollment by Classification and Gender, Spring 2022





#### Undergraduate Adult Learners by Classification and Gender, Spring 2022

Undergraduate Adult Learners by College, Spring 2022



<sup>\*</sup>Includes Joint Enrolled and Transient

# Undergraduate Adult Learners by 5 Largest Declared Majors, Spring 2022



# **Total Enrollment for Distance Learning, Spring 2022**



## Undergraduate Enrollment for Distance Learning, Spring 2022



## Graduate Enrollment for Distance Learning, Spring 2022