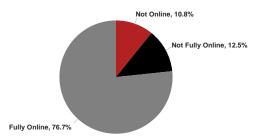

| 7,256  | 100.0%      | 3,201 | 100.0%    | 10,457 | 100.0%     |

## Total Enrollment by 5 Largest Declared Majors, Spring 2022

Total Enrollment by College, Spring 2022

1-Nursing 2-Biol. 3-Psych. 4-Health Sci. 5-Lib/Info Sci.

Undergraduate Enrollment, Spring 2018-2022

# Undergraduate Enrollment by Classification and Gender, Spring 2022





#### Undergraduate Adult Learners by Classification and Gender, Spring 2022

Undergraduate Adult Learners by College, Spring 2022



<sup>\*</sup>Includes Joint Enrolled and Transient

# Undergraduate Adult Learners by 5 Largest Declared Majors, Spring 2022



# **Total Enrollment for Distance Learning, Spring 2022**



## Undergraduate Enrollment for Distance Learning, Spring 2022



## Graduate Enrollment for Distance Learning, Spring 2022