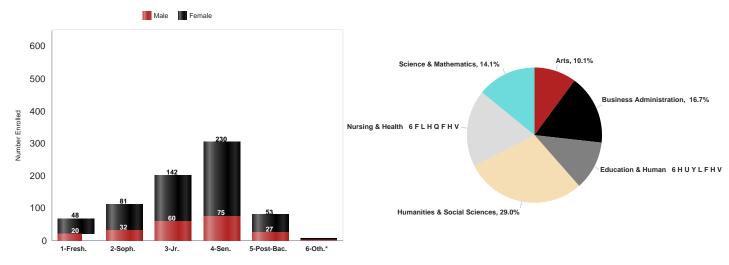

| 261    | 3.6%        | 124   | 3.9%      | 385    | 3.7%       |
| Unknown                             | 50     | 0.7%        | 26    | 0.8%      | 76     | 0.7%       |
| White                               | 3,445  | 47.5%       | 1,519 | 47.5%     | 4,964  | 47.5%      |
| Total                               | 7,256  | 100.0%      | 3,201 | 100.0%    | 10,457 | 100.0%     |

## Total Enrollment by 5 Largest Declared Majors, Spring 2022

Total Enrollment by College, Spring 2022

1-Nursing 2-Biol. 3-Psych. 4-Health Sci. 5-Lib/Info Sci.

Undergraduate Enrollment, Spring 2018-2022

# Undergraduate Enrollment by Classification and Gender, Spring 2022





#### Undergraduate Adult Learners by Classification and Gender, Spring 2022

Undergraduate Adult Learners by College, Spring 2022



<sup>\*</sup>Includes Joint Enrolled and Transient

# Undergraduate Adult Learners by 5 Largest Declared Majors, Spring 2022



# **Total Enrollment for Distance Learning, Spring 2022**



## Undergraduate Enrollment for Distance Learning, Spring 2022



## Graduate Enrollment for Distance Learning, Spring 2022