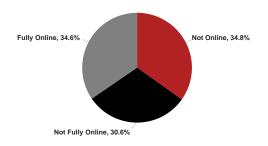

| 3,445  | 47.5%       | 1,519 | 47.5%     | 4,964  | 47.5%      |
| Total                               | 7,256  | 100.0%      | 3,201 | 100.0%    | 10,457 | 100.0%     |

## Total Enrollment by 5 Largest Declared Majors, Spring 2022

Total Enrollment by College, Spring 2022

1-Nursing 2-Biol. 3-Psych. 4-Health Sci. 5-Lib/Info Sci.

Undergraduate Enrollment, Spring 2018-2022

# Undergraduate Enrollment by Classification and Gender, Spring 2022





#### Undergraduate Adult Learners by Classification and Gender, Spring 2022

Undergraduate Adult Learners by College, Spring 2022



<sup>\*</sup>Includes Joint Enrolled and Transient

# Undergraduate Adult Learners by 5 Largest Declared Majors, Spring 2022



# **Total Enrollment for Distance Learning, Spring 2022**



## Undergraduate Enrollment for Distance Learning, Spring 2022



## Graduate Enrollment for Distance Learning, Spring 2022