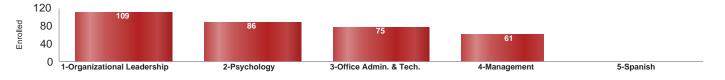

| 26    | 0.8%      | 76     | 0.7%       |
| White                               | 3,445  | 47.5%       | 1,519 | 47.5%     | 4,964  | 47.5%      |
| Total                               | 7,256  | 100.0%      | 3,201 | 100.0%    | 10,457 | 100.0%     |

## Total Enrollment by 5 Largest Declared Majors, Spring 2022

Total Enrollment by College, Spring 2022

1-Nursing 2-Biol. 3-Psych. 4-Health Sci. 5-Lib/Info Sci.

Undergraduate Enrollment, Spring 2018-2022

# Undergraduate Enrollment by Classification and Gender, Spring 2022





#### Undergraduate Adult Learners by Classification and Gender, Spring 2022

Undergraduate Adult Learners by College, Spring 2022



<sup>\*</sup>Includes Joint Enrolled and Transient

# Undergraduate Adult Learners by 5 Largest Declared Majors, Spring 2022



# **Total Enrollment for Distance Learning, Spring 2022**



## Undergraduate Enrollment for Distance Learning, Spring 2022



## Graduate Enrollment for Distance Learning, Spring 2022