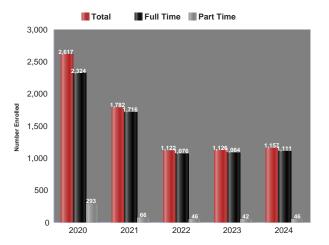

## OFFICE OF TRATEGIC RESEARCH & ANALYSIS - ENROLLMENT UPDATE - FALL 2024

Undergraduate Adult Learners by College, Fall 2024