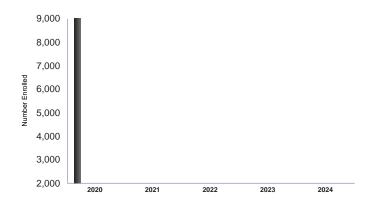

Undergraduate Enrollment by Classification and Gender, Fall 2024



## OFFICE OF TRATEGIC RESEARCH & ANALYSIS - ENROLLMENT UPDATE - FALL 2024



Undergraduate Adult Learners by College, Fall 2024



## First-Time Freshmen Enrollment, Fall 2020-24

## First-Time Freshmen Enrollment by Gender and Ethnicity, Fall 2024



| Ethnicity                           | Female | Female<br>% | Male | Male<br>% | Total | Total<br>% |
|-------------------------------------|--------|-------------|------|-----------|-------|------------|
| American Indian or<br>Alaska Native | 1      | 0.1%        | 0    | 0.0%      | 1     | 0.1%       |
| Asian                               | 14     | 1.7%        | 9    |           | 23    | 2.0%       |
| Black or African<br>American        | 311    | 38.1%       | 104  | 30.5%     | 415   | 35.9%      |
| Hispanic