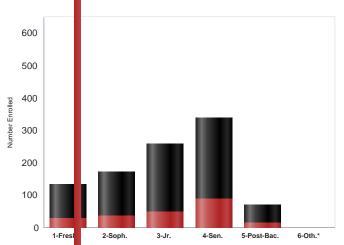

Undergraduate Enrollment by Classification and Gender, Fall 2024



## OFFICE OF TRATEGIC RESEARCH & ANALYSIS - ENROLLMENT UPDATE - FALL 2024



Undergraduate Adult Learners by College, Fall 2024



## First-Time Freshmen Enrollment, Fall 2020-24

## First-Time Freshmen Enrollment by Gender and Ethnicity, Fall 2024



| Ethnicity                           | Female | Female<br>% | Male | Male<br>% | Total | Total<br>% |
|-------------------------------------|--------|-------------|------|-----------|-------|------------|
| American Indian or<br>Alaska Native | 1      | 0.1%        | 0    | 0.0%      | 1     | 0.1%       |
| Asian                               | 14     | 1.7%        | 9    |           | 23    | 2.0%       |
| Black or African<br>American        | 311    | 38.1%       | 104  | 30.5%     | 415   | 35.9%      |
| Hispanic                            | 115    | 14.1%       | 54   | 15.8%     | 169   | 14.6%      |
| Multiracial                         | 34     | 4.2%