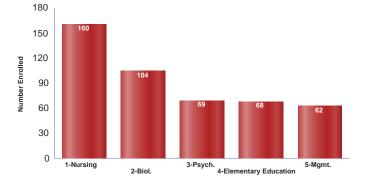

|
| Asian                               | 14     | 1.7%        | 9    |           | 23    | 2.0%       |
| Black or African<br>American        | 311    | 38.1%       | 104  | 30.5%     | 415   | 35.9%      |
| Hispanic                            | 115    | 14.1%       | 54   | 15.8%     | 169   | 14.6%      |
| Multiracial                         | 34     | 4.2%        | 14   | 4.1%      | 48    | 4.1%       |
| Unknown                             | 9      | 1.1%        | 6    | 1.8%      | 15    | 1.3%       |
| White                               | 332    | 40.7%       | 154  | 45.2%     | 486   | 42.0%      |
| Total                               | 816    | 100.0%      | 341  | 100.0%    | 1,157 | 100.0%     |

First-Time Freshmen by 5 Largest Declared Primary Majors, Fall 2024